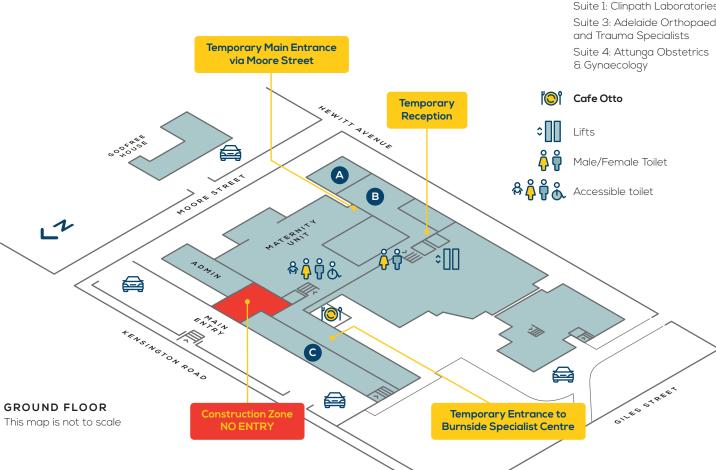

Please refer to the map to locate the temporary main entrance and front reception, accessible via Moore Street.

We apologise for any inconvenience and thank you for your understanding during this time.

- Paediatrics at Burnside
- **Burnside Sleep Centre**
- **Burnside Specialist Centre** Suite 1: Clinpath Laboratories Suite 3: Adelaide Orthopaedic and Trauma Specialists Suite 4: Attunga Obstetrics & Gynaecology